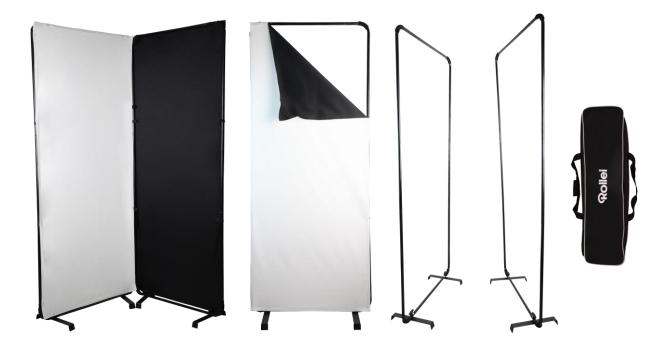

## Professional V-Flat Set with White and Black Sides for Flexible Lighting Design

- Flexible use: 2 separate elements can be used together or separately and positioned individually for maximum flexibility
- Optimal light control: White sides for reflecting light and filling shadows on the subject, black sides for absorbing light and deepening shadows on the subject
- High-quality material: Matt, opaque fabric and sturdy aluminum frame for stability and durability
- Easy assembling: Quick and easy to assemble without additional tools
- Compact and mobile: Compact pack size of 99 cm and practical bag for storage and transport

| Technical Data         |                                                     |
|------------------------|-----------------------------------------------------|
| Model                  | V-Flat Set                                          |
| Compatibility          | Soft Diffusor for V-Flat Set                        |
| Material               | Aluminium, plastic, polyester                       |
| Dimensions (L x W x H) | 1 element: 240 x 100 cm<br>2 elements: 240 x 200 cm |
| Weight                 | 7.8 kg                                              |
|                        |                                                     |

| What's in the Box and Packaging Details   |                                                                                               |
|-------------------------------------------|-----------------------------------------------------------------------------------------------|
| What's in the box                         | 2x fabrics, 8x straight bars, 8x curved bars, 4x stands,<br>2x joint clamps, bag, user manual |
| Packaging dimensions (L x W x H)   Weight | 100 x 27 x 16 cm   8.65 kg                                                                    |